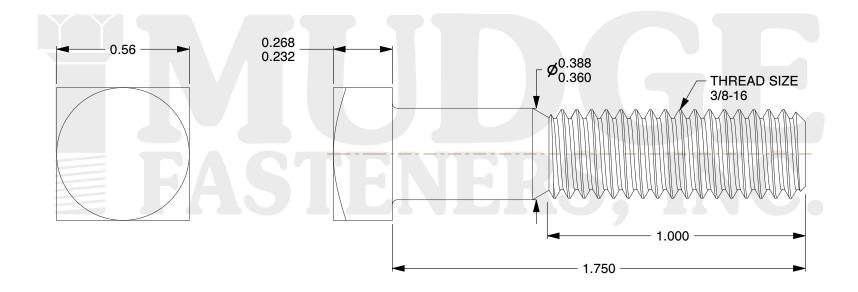

## Notes:

1. HEAD STYLE: SQUARE HEAD

2. SCREW TYPE: BOLT

3. STANDARD: ANSI B18.2.6

4. FINISH: ZINC

@www.mudgefasteners.com

This file and any associated information and specifications are provided for reference and evaluation purposes only and are subject to change without notice. Mudge Fasteners makes no representations, warranties, or guarantees as to the appropriateness, accuracy, completeness, or suitability for any purpose of the file, information, or specification. You are solely responsible for the use of the file, information, and specifications.

|                          |                                       | UNIT   |
|--------------------------|---------------------------------------|--------|
| COMPONENT<br>DESCRIPTION | 3/8-16X1-3/4 SQUARE HEAD BOLT<br>ZINC | INCH   |
|                          |                                       | SHEET  |
|                          |                                       | 1 of 1 |
| PART NUMBER              | 215037C0175ZC                         | SCALE  |
| MATERIAL                 |                                       | 2.459  |