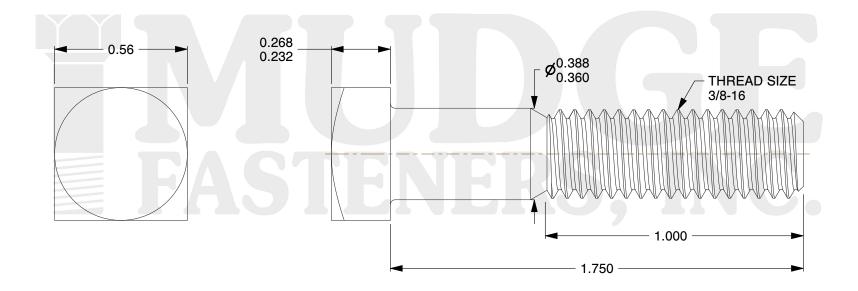

## Notes:

1. HEAD STYLE: SQUARE HEAD

2. SCREW TYPE: BOLT

3. STANDARD: ANSI B18.2.6

4. FINISH: PLAIN

@www.mudgefasteners.com

This file and any associated information and specifications are provided for reference and evaluation purposes only and are subject to change without notice. Mudge Fasteners makes no representations, warranties, or guarantees as to the appropriateness, accuracy, completeness, or suitability for any purpose of the file, information, or specification. You are solely responsible for the use of the file, information, and specifications.

| COMPONENT<br>DESCRIPTION | 3/8-16X1-3/4 SQUARE HEAD BOLT<br>PLAIN | UNIT   |
|--------------------------|----------------------------------------|--------|
|                          |                                        | INCH   |
|                          |                                        | SHEET  |
|                          |                                        | 1 of 1 |
| PART NUMBER              | 215037C0175PN                          | SCALE  |
| MATERIAL                 |                                        | 2.459  |