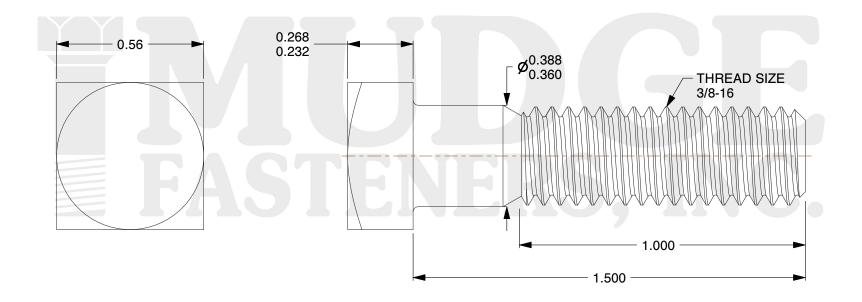

## Notes:

1. HEAD STYLE: SQUARE HEAD

2. SCREW TYPE: BOLT

3. STANDARD: ANSI B18.2.6

4. FINISH: PLAIN

@www.mudgefasteners.com

This file and any associated information and specifications are provided for reference and evaluation purposes only and are subject to change without notice. Mudge Fasteners makes no representations, warranties, or guarantees as to the appropriateness, accuracy, completeness, or suitability for any purpose of the file, information, or specification. You are solely responsible for the use of the file, information, and specifications.

| COMPONENT<br>DESCRIPTION | 3/8-16X1-1/2 SQUARE HEAD BOLT<br>PLATED | UNIT   |
|--------------------------|-----------------------------------------|--------|
|                          |                                         | INCH   |
|                          |                                         | SHEET  |
|                          |                                         | 1 of 1 |
| PART NUMBER              | 215037C0150ZC                           | SCALE  |
| MATERIAL                 |                                         | 2.724  |