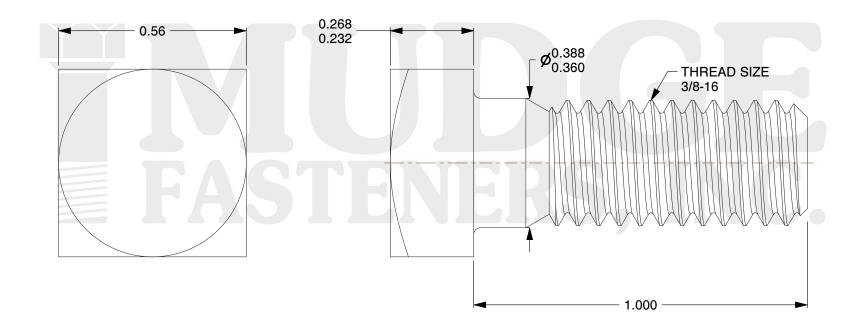

## Notes:

1. HEAD STYLE: SQUARE HEAD

2. SCREW TYPE: BOLT

3. STANDARD: ANSI B18.2.6

4. FINISH: PLAIN

@ www.mudgefasteners.com

This file and any associated information and specifications are provided for reference and evaluation purposes only and are subject to change without notice. Mudge Fasteners makes no representations, warranties, or guarantees as to the appropriateness, accuracy, completeness, or suitability for any purpose of the file, information, or specification. You are solely responsible for the use of the file, information, and specifications.

|                          |                                     | UNIT   |
|--------------------------|-------------------------------------|--------|
| COMPONENT<br>DESCRIPTION | 3/8-16X1 SQUARE HEAD BOLT<br>PLATED | INCH   |
|                          |                                     | SHEET  |
|                          |                                     | 1 of 1 |
| PART NUMBER              | 215037C0100ZC                       | SCALE  |
| MATERIAL                 |                                     | 3.476  |