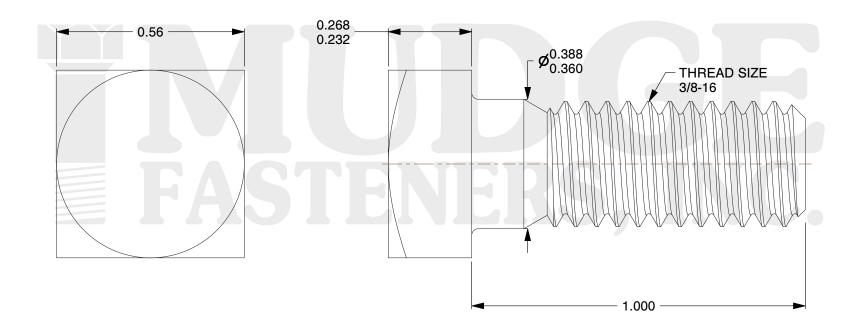

## Notes:

1. HEAD STYLE: SQUARE HEAD

2. SCREW TYPE: BOLT

3. STANDARD: ANSI B18.2.6

4. FINISH: PLAIN

@www.mudgefasteners.com

This file and any associated information and specifications are provided for reference and evaluation purposes only and are subject to change without notice. Mudge Fasteners makes no representations, warranties, or guarantees as to the appropriateness, accuracy, completeness, or suitability for any purpose of the file, information, or specification. You are solely responsible for the use of the file, information, and specifications.

|                          |                                    | UNIT   |
|--------------------------|------------------------------------|--------|
| COMPONENT<br>DESCRIPTION | 3/8-16X1 SQUARE HEAD BOLT<br>PLAIN | INCH   |
|                          |                                    | SHEET  |
|                          |                                    | 1 of 1 |
| PART NUMBER              | 215037C0100PN                      | SCALE  |
| MATERIAL                 |                                    | 3.476  |