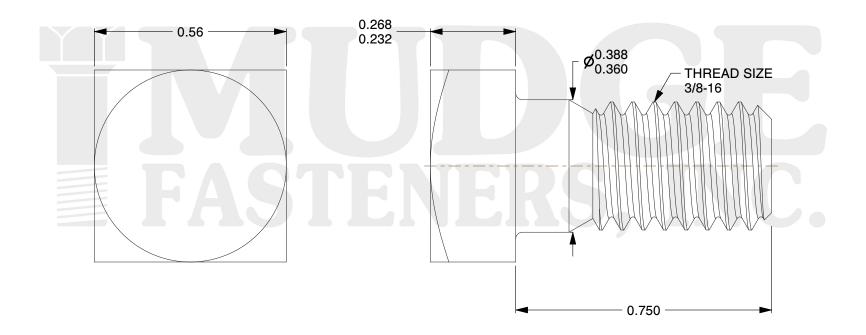

## Notes:

1. HEAD STYLE: SQUARE HEAD

2. SCREW TYPE: BOLT

3. STANDARD: ANSI B18.2.6

4. FINISH: ZINC

@ www.mudgefasteners.com

This file and any associated information and specifications are provided for reference and evaluation purposes only and are subject to change without notice. Mudge Fasteners makes no representations, warranties, or guarantees as to the appropriateness, accuracy, completeness, or suitability for any purpose of the file, information, or specification. You are solely responsible for the use of the file, information, and specifications.

|                          |                                     | UNIT   |
|--------------------------|-------------------------------------|--------|
| COMPONENT<br>DESCRIPTION | 3/8-16X3/4 SQUARE HEAD BOLT<br>ZINC | INCH   |
|                          |                                     | SHEET  |
|                          |                                     | 1 of 1 |
| PART NUMBER              | 215037C0075ZC                       | SCALE  |
| MATERIAL                 |                                     | 3.556  |