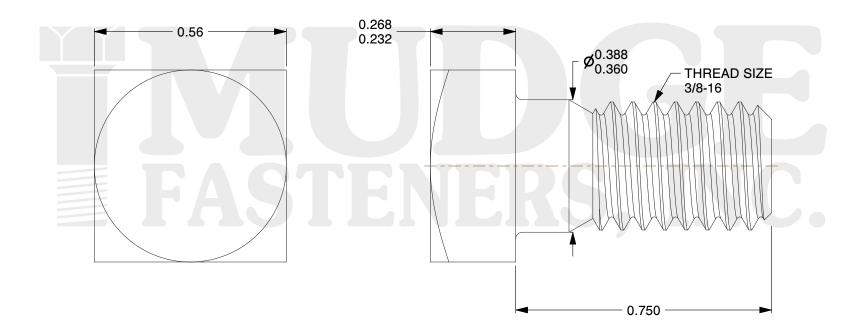

## Notes:

1. HEAD STYLE: SQUARE HEAD

2. SCREW TYPE: BOLT

3. STANDARD: ANSI B18.2.6

4. FINISH: PLAIN

@ www.mudgefasteners.com

This file and any associated information and specifications are provided for reference and evaluation purposes only and are subject to change without notice. Mudge Fasteners makes no representations, warranties, or guarantees as to the appropriateness, accuracy, completeness, or suitability for any purpose of the file, information, or specification. You are solely responsible for the use of the file, information, and specifications.

|                          |                                      | UNIT   |
|--------------------------|--------------------------------------|--------|
| COMPONENT<br>DESCRIPTION | 3/8-16X3/4 SQUARE HEAD BOLT<br>PLAIN | INCH   |
|                          |                                      | SHEET  |
|                          |                                      | 1 of 1 |
| PART NUMBER              | 215037C0075PN                        | SCALE  |
| MATERIAL                 |                                      | 3.556  |