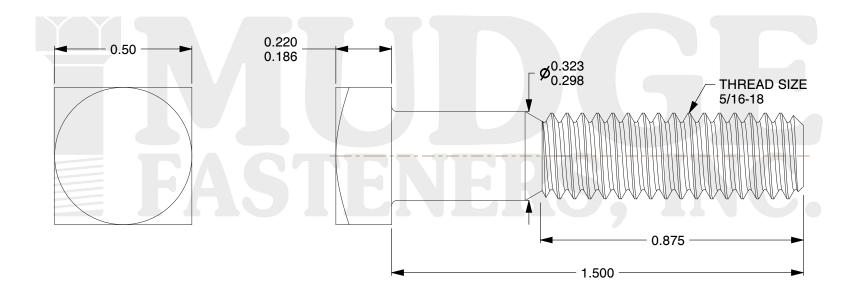

## Notes:

1. HEAD STYLE: SQUARE HEAD

2. SCREW TYPE: BOLT

3. STANDARD: ANSI B18.2.6

4. FINISH: PLAIN

@www.mudgefasteners.com

This file and any associated information and specifications are provided for reference and evaluation purposes only and are subject to change without notice. Mudge Fasteners makes no representations, warranties, or guarantees as to the appropriateness, accuracy, completeness, or suitability for any purpose of the file, information, or specification. You are solely responsible for the use of the file, information, and specifications.

|                          |                                           | UNIT   |
|--------------------------|-------------------------------------------|--------|
| COMPONENT<br>DESCRIPTION | 5/16-18X1-1/2 SQ. HEAD MACH BOLT<br>PLAIN | INCH   |
|                          |                                           | SHEET  |
|                          |                                           | 1 of 1 |
| PART NUMBER              | 215031C0150PN                             | SCALE  |
| MATERIAL                 |                                           | 2.860  |