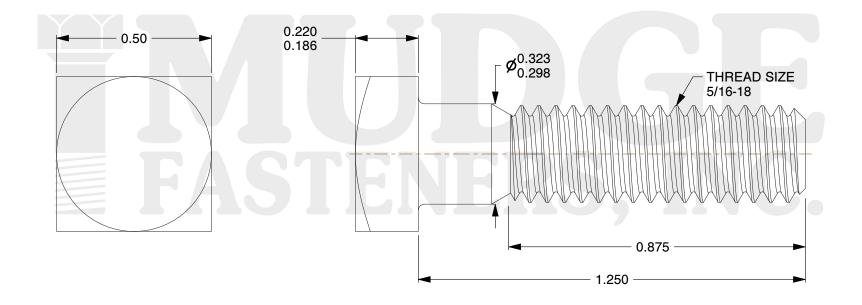

## Notes:

1. HEAD STYLE: SQUARE HEAD

2. SCREW TYPE: BOLT

3. STANDARD: ANSI B18.2.6

@www.mudgefasteners.com

This file and any associated information and specifications are provided for reference and evaluation purposes only and are subject to change without notice. Mudge Fasteners makes no representations, warranties, or guarantees as to the appropriateness, accuracy, completeness, or suitability for any purpose of the file, information, or specification. You are solely responsible for the use of the file, information, and specifications.

| COMPONENT<br>DESCRIPTION | 5/16-18X1-1/4 DURA-CON-B SQ. HEAD<br>BOLT<br>FOR BATTERY APPLICATIONS | UNIT   |
|--------------------------|-----------------------------------------------------------------------|--------|
|                          |                                                                       | INCH   |
|                          |                                                                       | SHEET  |
|                          |                                                                       | 1 of 1 |
| PART NUMBER              | 215031C0125DCB                                                        | SCALE  |
| MATERIAL                 |                                                                       | 3.226  |