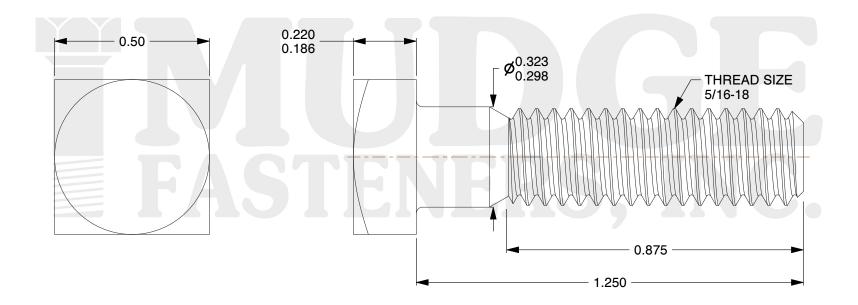

## Notes:

1. HEAD STYLE: SQUARE HEAD

2. SCREW TYPE: BOLT

3. STANDARD: ANSI B18.2.6

@ www.mudgefasteners.com

This file and any associated information and specifications are provided for reference and evaluation purposes only and are subject to change without notice. Mudge Fasteners makes no representations, warranties, or guarantees as to the appropriateness, accuracy, completeness, or suitability for any purpose of the file, information, or specification. You are solely responsible for the use of the file, information, and specifications.

|                          |                                   | UNIT   |
|--------------------------|-----------------------------------|--------|
| COMPONENT<br>DESCRIPTION | 5/16-18X1-1/4 DURA-CON SQ.HD BOLT | INCH   |
|                          |                                   | SHEET  |
|                          |                                   | 1 of 1 |
| PART NUMBER              | 215031C0125DC                     | SCALE  |
| MATERIAL                 |                                   | 3.226  |