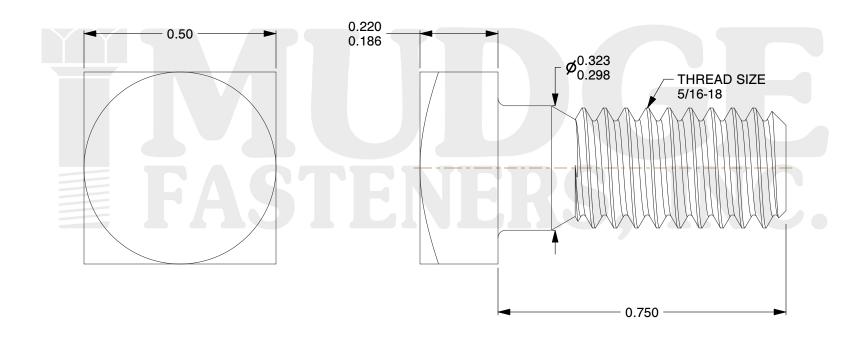

## Notes:

1. HEAD STYLE: SQUARE HEAD

2. SCREW TYPE: BOLT

3. STANDARD: ANSI B18.2.6

4. FINISH: PLAIN

@ www.mudgefasteners.com

This file and any associated information and specifications are provided for reference and evaluation purposes only and are subject to change without notice. Mudge Fasteners makes no representations, warranties, or guarantees as to the appropriateness, accuracy, completeness, or suitability for any purpose of the file, information, or specification. You are solely responsible for the use of the file, information, and specifications.

|                          |                                          | UNIT   |
|--------------------------|------------------------------------------|--------|
| COMPONENT<br>DESCRIPTION | 5/16-18X3/4 SQ. HEAD MACHINE BOLT<br>PLN | INCH   |
|                          |                                          | SHEET  |
|                          |                                          | 1 of 1 |
| PART NUMBER              | 215031C0075PN                            | SCALE  |
| MATERIAL                 |                                          | 4.000  |