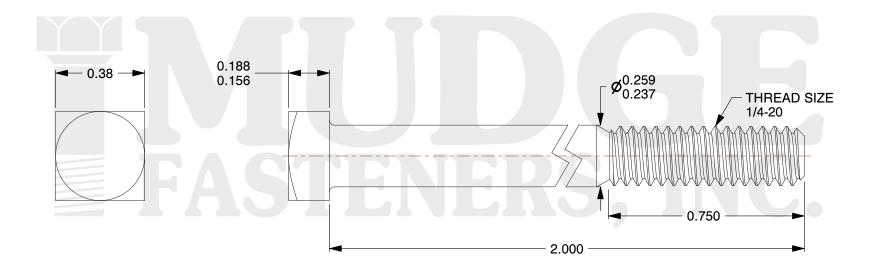

## Notes:

1. HEAD STYLE: SQUARE HEAD

2. SCREW TYPE: BOLT

3. STANDARD: ANSI B18.2.6

4. FINISH: PLAIN

@ www.mudgefasteners.com

This file and any associated information and specifications are provided for reference and evaluation purposes only and are subject to change without notice. Mudge Fasteners makes no representations, warranties, or guarantees as to the appropriateness, accuracy, completeness, or suitability for any purpose of the file, information, or specification. You are solely responsible for the use of the file, information, and specifications.

|                          |                                    | UNIT   |
|--------------------------|------------------------------------|--------|
| COMPONENT<br>DESCRIPTION | 1/4-20X2 SQUARE HEAD BOLT<br>PLAIN | INCH   |
|                          |                                    | SHEET  |
|                          |                                    | 1 of 1 |
| PART NUMBER              | 215025C0200PN                      | SCALE  |
| MATERIAL                 |                                    | 2.474  |