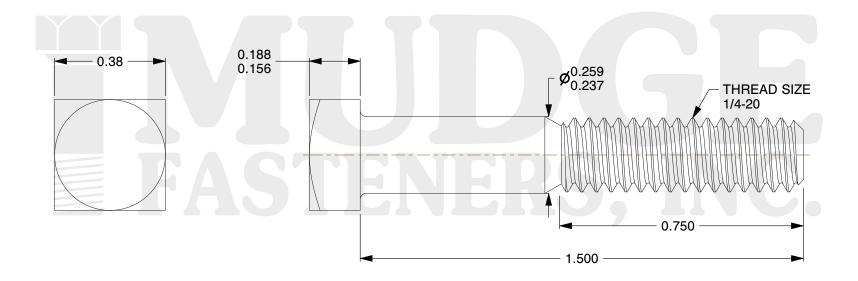

## Notes:

1. HEAD STYLE: SQUARE HEAD

2. SCREW TYPE: BOLT

3. STANDARD: ANSI B18.2.6

4. FINISH: PLAIN

@www.mudgefasteners.com

This file and any associated information and specifications are provided for reference and evaluation purposes only and are subject to change without notice. Mudge Fasteners makes no representations, warranties, or guarantees as to the appropriateness, accuracy, completeness, or suitability for any purpose of the file, information, or specification. You are solely responsible for the use of the file, information, and specifications.

|                          |                                        | UNIT   |
|--------------------------|----------------------------------------|--------|
| COMPONENT<br>DESCRIPTION | 1/4-20X1-1/2 SQUARE HEAD BOLT<br>PLAIN | INCH   |
|                          |                                        | SHEET  |
|                          |                                        | 1 of 1 |
| PART NUMBER              | 215025C0150PN                          | SCALE  |
| MATERIAL                 |                                        | 3.078  |