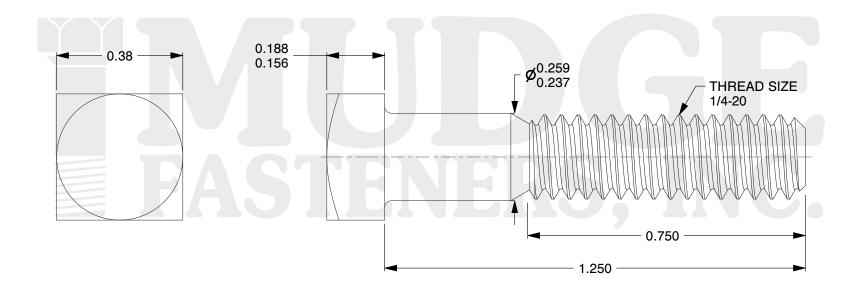

## Notes:

1. HEAD STYLE: SQUARE HEAD

2. SCREW TYPE: BOLT 3. STANDARD: ANSI B18.2.6

4. FINISH: PLAIN

@www.mudgefasteners.com

This file and any associated information and specifications are provided for reference and evaluation purposes only and are subject to change without notice. Mudge Fasteners makes no representations, warranties, or guarantees as to the appropriateness, accuracy, completeness, or suitability for any purpose of the file, information, or specification. You are solely responsible for the use of the file, information, and specifications.

|                          |                                        | UNIT   |
|--------------------------|----------------------------------------|--------|
| COMPONENT<br>DESCRIPTION | 1/4-20X1-1/4 SQUARE HEAD BOLT<br>PLAIN | INCH   |
|                          |                                        | SHEET  |
|                          |                                        | 1 of 1 |
| PART NUMBER              | 215025C0125PN                          | SCALE  |
| MATERIAL                 |                                        | 3.506  |