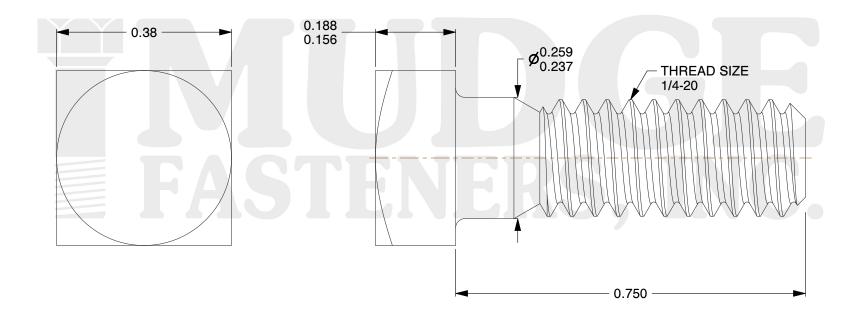

## Notes:

1. HEAD STYLE: SQUARE HEAD

2. SCREW TYPE: BOLT

3. STANDARD: ANSI B18.2.6

4. FINISH: ZINC

@www.mudgefasteners.com

This file and any associated information and specifications are provided for reference and evaluation purposes only and are subject to change without notice. Mudge Fasteners makes no representations, warranties, or guarantees as to the appropriateness, accuracy, completeness, or suitability for any purpose of the file, information, or specification. You are solely responsible for the use of the file, information, and specifications.

|                          |                                     | UNIT   |
|--------------------------|-------------------------------------|--------|
| COMPONENT<br>DESCRIPTION | 1/4-20X3/4 SQUARE HEAD BOLT<br>ZINC | INCH   |
|                          |                                     | SHEET  |
|                          |                                     | 1 of 1 |
| PART NUMBER              | 215025C0075ZC                       | SCALE  |
| MATERIAL                 |                                     | 4.858  |