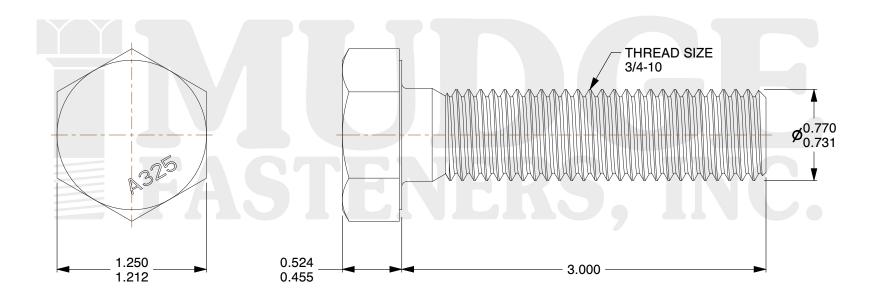

## Notes:

HEAD STYLE: HEAVY HEX HEAD
SCREW TYPE: STRUCTURAL BOLT

3. STANDARD: ANSI B18.2.6

4. MATERIAL: A-325T 5. FINISH: PLAIN

@www.mudgefasteners.com

This file and any associated information and specifications are provided for reference and evaluation purposes only and are subject to change without notice. Mudge Fasteners makes no representations, warranties, or guarantees as to the appropriateness, accuracy, completeness, or suitability for any purpose of the file, information, or specification. You are solely responsible for the use of the file, information, and specifications.

| COMPONENT<br>DESCRIPTION | 3/4-10X3 A-325T (FULL THREAD)<br>STRUCTURAL<br>BOLT PLAIN | UNIT   |
|--------------------------|-----------------------------------------------------------|--------|
|                          |                                                           | INCH   |
|                          |                                                           | SHEET  |
|                          |                                                           | 1 of 1 |
| PART NUMBER              | 213T075C0300PN                                            | SCALE  |
| MATERIAL                 | A-325T                                                    | 1.265  |