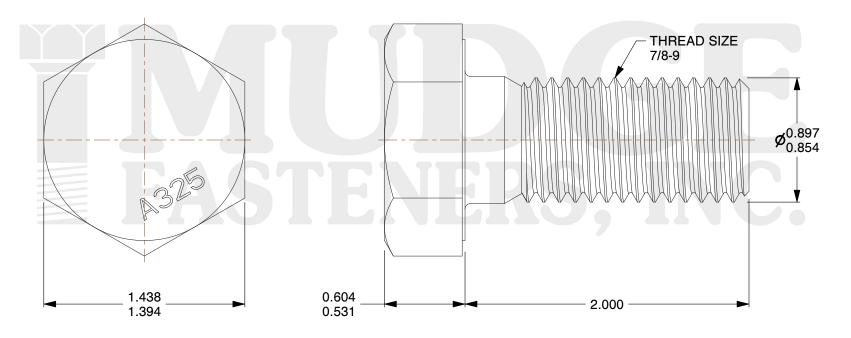

## Notes:

HEAD STYLE: HEAVY HEX HEAD
SCREW TYPE: STRUCTURAL BOLT

3. STANDARD: ANSI B18.2.6

4. MATERIAL: A-490 5. FINISH: PLAIN

8 www.mudgefasteners.com

This file and any associated information and specifications are provided for reference and evaluation purposes only and are subject to change without notice. Mudge Fasteners makes no representations, warranties, or guarantees as to the appropriateness, accuracy, completeness, or suitability for any purpose of the file, information, or specification. You are solely responsible for the use of the file, information, and specifications.

|                          |                                                 | UNIT   |
|--------------------------|-------------------------------------------------|--------|
| COMPONENT<br>DESCRIPTION | 7/8-9X2 A-490 STRUCTURAL BOLT<br>PLAIN DOMESTIC | INCH   |
|                          |                                                 | SHEET  |
|                          |                                                 | 1 of 1 |
| PART NUMBER              | 213DA087C0200PN                                 | SCALE  |
| MATERIAL                 | A-490                                           | 1.479  |