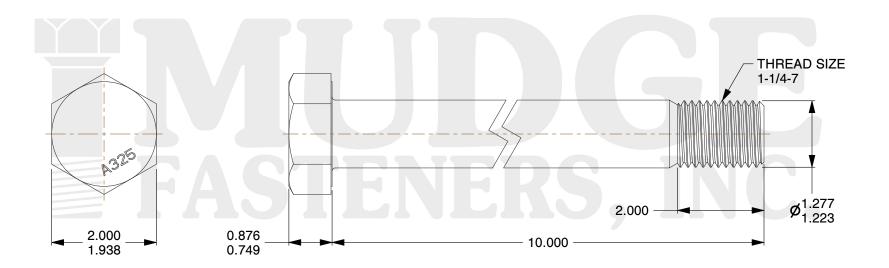

## Notes:

1. HEAD STYLE: HEAVY HEX HEAD
2. SCREW TYPE: STRUCTURAL BOLT

3. STANDARD: ANSI B18.2.6

4. MATERIAL: A-325 5. FINISH: PLAIN

@ www.mudgefasteners.com

This file and any associated information and specifications are provided for reference and evaluation purposes only and are subject to change without notice. Mudge Fasteners makes no representations, warranties, or guarantees as to the appropriateness, accuracy, completeness, or suitability for any purpose of the file, information, or specification. You are solely responsible for the use of the file, information, and specifications.

|                          |                                                    | UNIT   |
|--------------------------|----------------------------------------------------|--------|
| COMPONENT<br>DESCRIPTION | 1-1/4-7X10 A-325 STRUCTURAL BOLT<br>PLAIN DOMESTIC | INCH   |
|                          |                                                    | SHEET  |
|                          |                                                    | 1 of 1 |
| PART NUMBER              | 213D125C1000PN                                     | SCALE  |
| MATERIAL                 | A-325                                              | 0.554  |