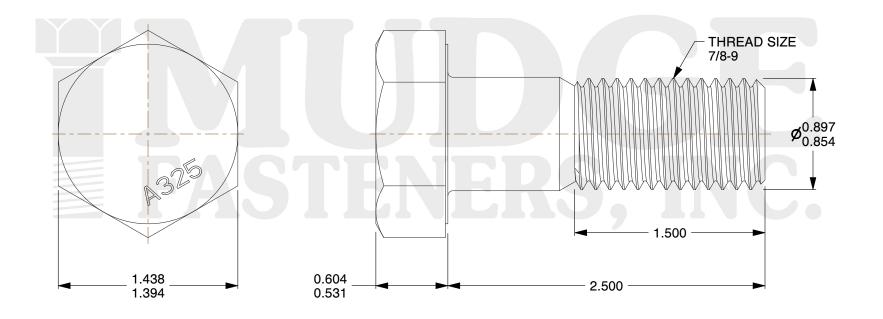

## Notes:

HEAD STYLE: HEAVY HEX HEAD
SCREW TYPE: STRUCTURAL BOLT

3. STANDARD: ANSI B18.2.6

4. MATERIAL: A-325 5. FINISH: GALVANIZED

@ www.mudgefasteners.com

This file and any associated information and specifications are provided for reference and evaluation purposes only and are subject to change without notice. Mudge Fasteners makes no representations, warranties, or guarantees as to the appropriateness, accuracy, completeness, or suitability for any purpose of the file, information, or specification. You are solely responsible for the use of the file, information, and specifications.

| COMPONENT<br>DESCRIPTION | 7/8-9X2-1/2 A-325 STRUCTURAL BOLT<br>HDG DOMESTIC | UNIT   |
|--------------------------|---------------------------------------------------|--------|
|                          |                                                   | INCH   |
|                          |                                                   | SHEET  |
|                          |                                                   | 1 of 1 |
| PART NUMBER              | 213D087C0250GA                                    | SCALE  |
| MATERIAL                 | A-325                                             | 1.321  |