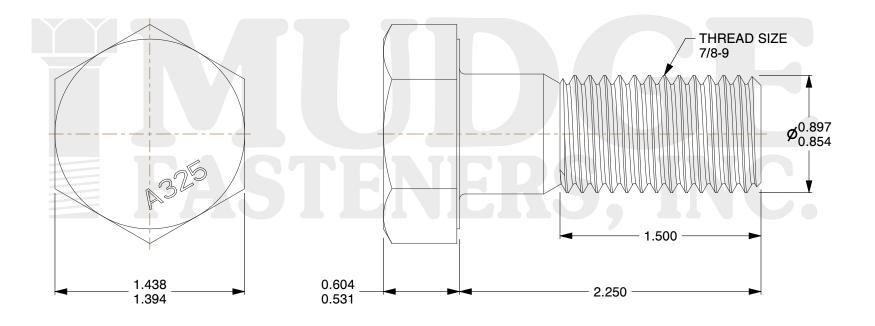

## Notes:

1. HEAD STYLE: HEAVY HEX HEAD
2. SCREW TYPE: STRUCTURAL BOLT

3. STANDARD: ANSI B18.2.6

4. MATERIAL: A-325 5. FINISH: PLAIN

@ www.mudgefasteners.com

This file and any associated information and specifications are provided for reference and evaluation purposes only and are subject to change without notice. Mudge Fasteners makes no representations, warranties, or guarantees as to the appropriateness, accuracy, completeness, or suitability for any purpose of the file, information, or specification. You are solely responsible for the use of the file, information, and specifications.

|                          |                                                     | UNIT   |
|--------------------------|-----------------------------------------------------|--------|
| COMPONENT<br>DESCRIPTION | 7/8-9X2-1/4 A-325 STRUCTURAL BOLT<br>PLAIN DOMESTIC | INCH   |
|                          |                                                     | SHEET  |
|                          |                                                     | 1 of 1 |
| PART NUMBER              | 213D087C0225PN                                      | SCALE  |
| MATERIAL                 | A-325                                               | 1.396  |