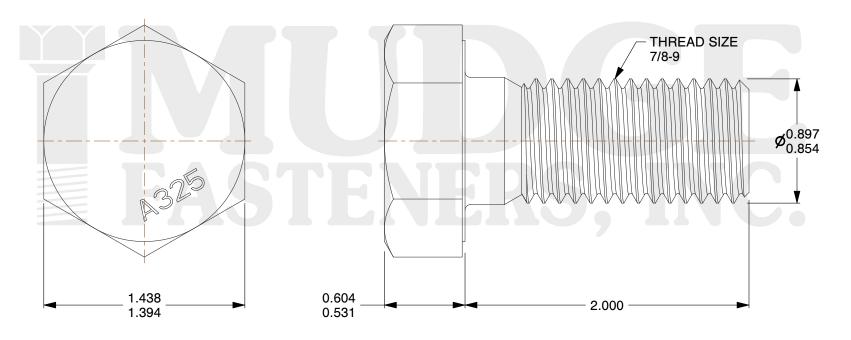

## Notes:

HEAD STYLE: HEAVY HEX HEAD
SCREW TYPE: STRUCTURAL BOLT

3. STANDARD: ANSI B18.2.6

4. MATERIAL: A-325 5. FINISH: PLAIN

@ www.mudgefasteners.com

This file and any associated information and specifications are provided for reference and evaluation purposes only and are subject to change without notice. Mudge Fasteners makes no representations, warranties, or guarantees as to the appropriateness, accuracy, completeness, or suitability for any purpose of the file, information, or specification. You are solely responsible for the use of the file, information, and specifications.

|                          |                                                 | UNIT   |
|--------------------------|-------------------------------------------------|--------|
| COMPONENT<br>DESCRIPTION | 7/8-9X2 A-325 STRUCTURAL BOLT<br>PLAIN DOMESTIC | INCH   |
|                          |                                                 | SHEET  |
|                          |                                                 | 1 of 1 |
| PART NUMBER              | 213D087C0200PN                                  | SCALE  |
| MATERIAL                 | A-325                                           | 1.479  |