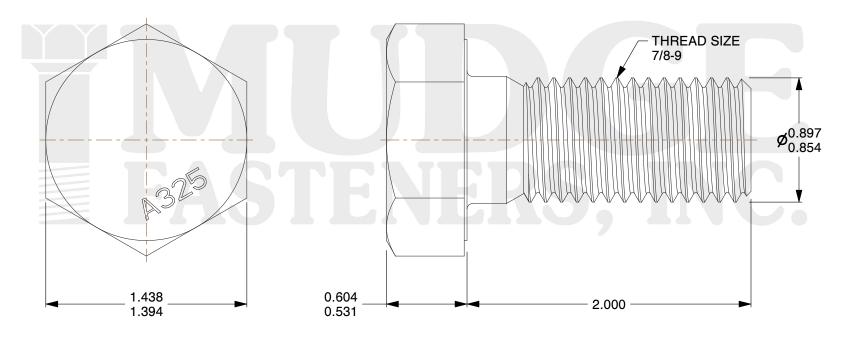

## Notes:

HEAD STYLE: HEAVY HEX HEAD
SCREW TYPE: STRUCTURAL BOLT

3. STANDARD: ANSI B18.2.6

4. MATERIAL: A-325 5. FINISH: GALVANIZED

@ www.mudgefasteners.com

This file and any associated information and specifications are provided for reference and evaluation purposes only and are subject to change without notice. Mudge Fasteners makes no representations, warranties, or guarantees as to the appropriateness, accuracy, completeness, or suitability for any purpose of the file, information, or specification. You are solely responsible for the use of the file, information, and specifications.

| COMPONENT<br>DESCRIPTION | 7/8-9X2 A-325 STRUCTURAL BOLT<br>HDG DOMESTIC | UNIT   |
|--------------------------|-----------------------------------------------|--------|
|                          |                                               | INCH   |
|                          |                                               | SHEET  |
|                          |                                               | 1 of 1 |
| PART NUMBER              | 213D087C0200GA                                | SCALE  |
| MATERIAL                 | A-325                                         | 1.479  |