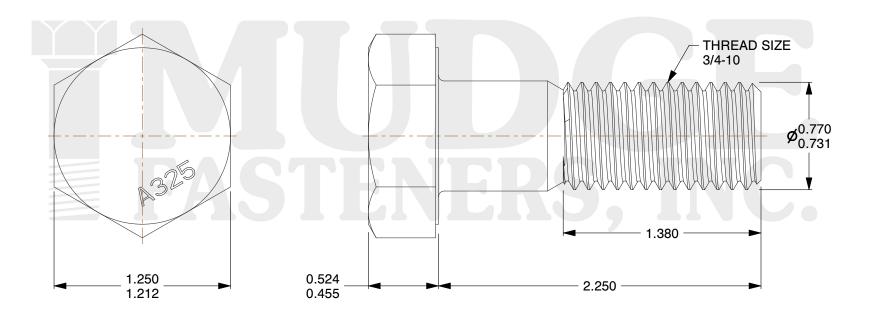

## Notes:

1. HEAD STYLE: HEAVY HEX HEAD
2. SCREW TYPE: STRUCTURAL BOLT

3. STANDARD: ANSI B18.2.6

4. MATERIAL: A-325 5. FINISH: GALVANIZED

@www.mudgefasteners.com

This file and any associated information and specifications are provided for reference and evaluation purposes only and are subject to change without notice. Mudge Fasteners makes no representations, warranties, or guarantees as to the appropriateness, accuracy, completeness, or suitability for any purpose of the file, information, or specification. You are solely responsible for the use of the file, information, and specifications.

|                          |                                                  | UNIT   |
|--------------------------|--------------------------------------------------|--------|
| COMPONENT<br>DESCRIPTION | 3/4-10X2-1/4 A-325 STRUCTURAL<br>GALVAN DOMESTIC | INCH   |
|                          |                                                  | SHEET  |
|                          |                                                  | 1 of 1 |
| PART NUMBER              | 213D075C0225GA                                   | SCALE  |
| MATERIAL                 | A-325                                            | 1.493  |