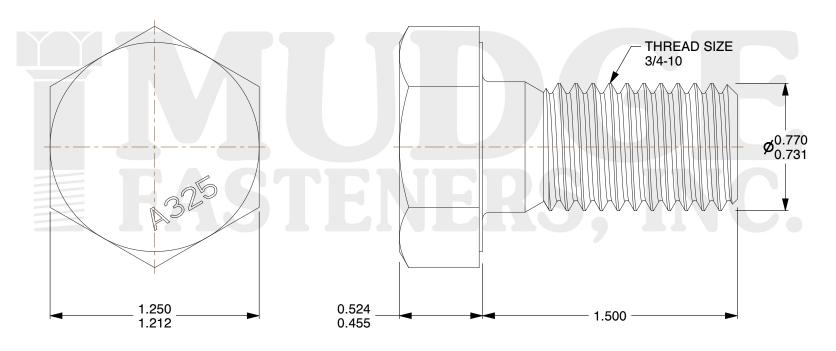

## Notes:

HEAD STYLE: HEAVY HEX HEAD
SCREW TYPE: STRUCTURAL BOLT

3. STANDARD: ANSI B18.2.6

4. MATERIAL: A-325 5. FINISH: PLAIN

 ${\mathscr g} \ www.mudge fasteners.com$ 

This file and any associated information and specifications are provided for reference and evaluation purposes only and are subject to change without notice. Mudge Fasteners makes no representations, warranties, or guarantees as to the appropriateness, accuracy, completeness, or suitability for any purpose of the file, information, or specification. You are solely responsible for the use of the file, information, and specifications.

| COMPONENT<br>DESCRIPTION | 3/4-10X1-1/2 A325 STRUCTURAL BOLT<br>PLAIN<br>DOMESTIC | UNIT   |
|--------------------------|--------------------------------------------------------|--------|
|                          |                                                        | INCH   |
|                          |                                                        | SHEET  |
|                          |                                                        | 1 of 1 |
| PART NUMBER              | 213D075C0150PN                                         | SCALE  |
| MATERIAL                 | A-325                                                  | 1.769  |