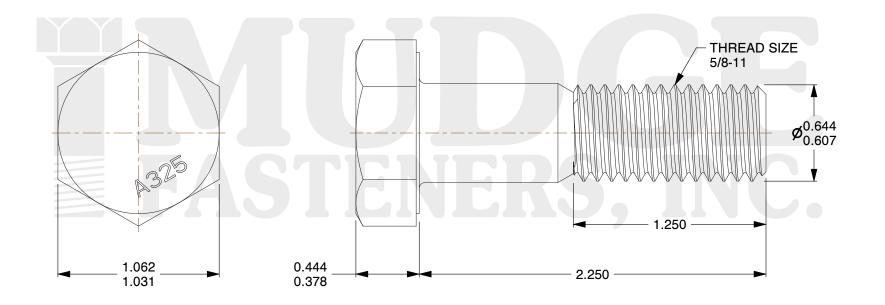

## Notes:

1. HEAD STYLE: HEAVY HEX HEAD
2. SCREW TYPE: STRUCTURAL BOLT

3. STANDARD: ANSI B18.2.6

4. MATERIAL: A-325 5. FINISH: GALVANIZED

@www.mudgefasteners.com

This file and any associated information and specifications are provided for reference and evaluation purposes only and are subject to change without notice. Mudge Fasteners makes no representations, warranties, or guarantees as to the appropriateness, accuracy, completeness, or suitability for any purpose of the file, information, or specification. You are solely responsible for the use of the file, information, and specifications.

|                          |                                                          | UNIT   |
|--------------------------|----------------------------------------------------------|--------|
| COMPONENT<br>DESCRIPTION | 5/8-11X2-1/4 A325 STRUCTURAL BOLT<br>GALVANIZED DOMESTIC | INCH   |
|                          |                                                          | SHEET  |
|                          |                                                          | 1 of 1 |
| PART NUMBER              | 213D062C0225GA                                           | SCALE  |
| MATERIAL                 | A-325                                                    | 1.605  |