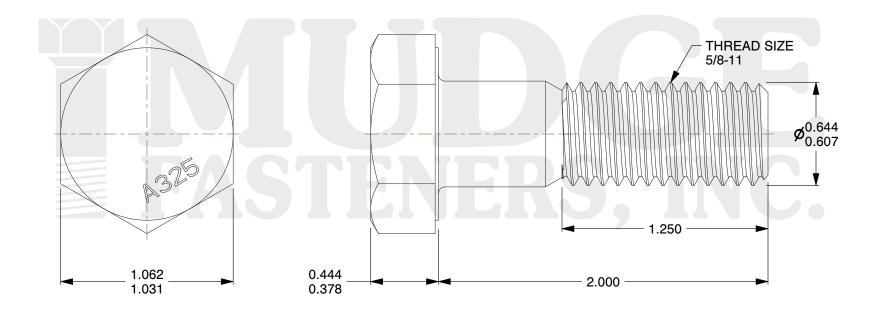

## Notes:

1. HEAD STYLE: HEAVY HEX HEAD
2. SCREW TYPE: STRUCTURAL BOLT

3. STANDARD: ANSI B18.2.6

4. MATERIAL: A-325 5. FINISH: GALVANIZED

@ www.mudgefasteners.com

This file and any associated information and specifications are provided for reference and evaluation purposes only and are subject to change without notice. Mudge Fasteners makes no representations, warranties, or guarantees as to the appropriateness, accuracy, completeness, or suitability for any purpose of the file, information, or specification. You are solely responsible for the use of the file, information, and specifications.

|                          |                                                       | UNIT   |
|--------------------------|-------------------------------------------------------|--------|
| COMPONENT<br>DESCRIPTION | 5/8-11X2 A-325 STRUCTURAL BOLT<br>GALVANIZED DOMESTIC | INCH   |
|                          |                                                       | SHEET  |
|                          |                                                       | 1 of 1 |
| PART NUMBER              | 213D062C0200GA                                        | SCALE  |
| MATERIAL                 | A-325                                                 | 1.717  |