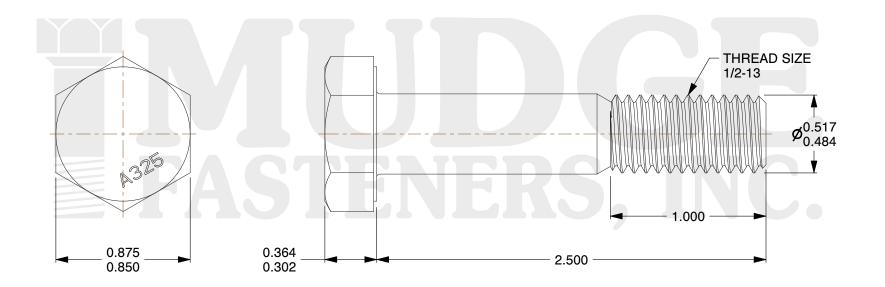

## Notes:

1. HEAD STYLE: HEAVY HEX HEAD
2. SCREW TYPE: STRUCTURAL BOLT

3. STANDARD: ANSI B18.2.6

4. MATERIAL: A-325 5. FINISH: GALVANIZED

@ www.mudgefasteners.com

This file and any associated information and specifications are provided for reference and evaluation purposes only and are subject to change without notice. Mudge Fasteners makes no representations, warranties, or guarantees as to the appropriateness, accuracy, completeness, or suitability for any purpose of the file, information, or specification. You are solely responsible for the use of the file, information, and specifications.

|                          |                                                    | UNIT   |
|--------------------------|----------------------------------------------------|--------|
| COMPONENT<br>DESCRIPTION | 1/2-13X2-1/2 A-325 STRUCTURAL BOLT<br>HDG DOMESTIC | INCH   |
|                          |                                                    | SHEET  |
|                          |                                                    | 1 of 1 |
| PART NUMBER              | 213D050C0250GA                                     | SCALE  |
| MATERIAL                 | A-325                                              | 1.622  |