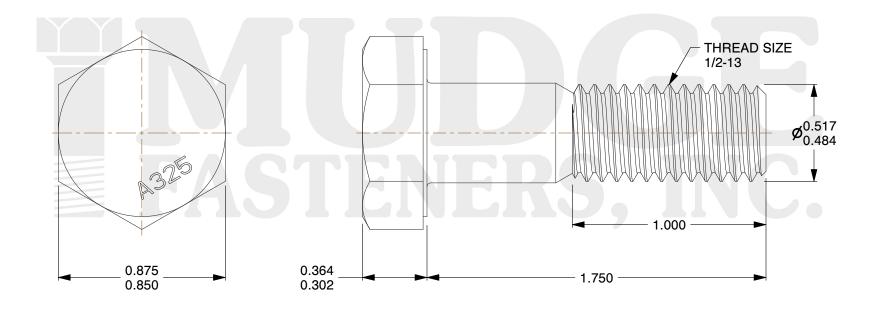

## Notes:

HEAD STYLE: HEAVY HEX HEAD
SCREW TYPE: STRUCTURAL BOLT

3. STANDARD: ANSI B18.2.6

4. MATERIAL: A-325 5. FINISH: GALVANIZED

@ www.mudgefasteners.com

This file and any associated information and specifications are provided for reference and evaluation purposes only and are subject to change without notice. Mudge Fasteners makes no representations, warranties, or guarantees as to the appropriateness, accuracy, completeness, or suitability for any purpose of the file, information, or specification. You are solely responsible for the use of the file, information, and specifications.

|  |                          |                                                    | UNIT   |
|--|--------------------------|----------------------------------------------------|--------|
|  | COMPONENT<br>DESCRIPTION | 1/2-13X1-3/4 A-325 STRUCTURAL BOLT<br>GA. DOMESTIC | INCH   |
|  |                          |                                                    | SHEET  |
|  |                          |                                                    | 1 of 1 |
|  | PART NUMBER              | 213D050C0175GA                                     | SCALE  |
|  | MATERIAL                 | A-325                                              | 2.018  |