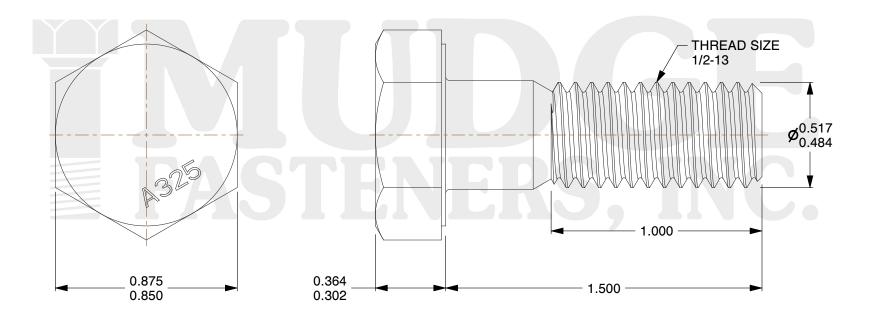

## Notes:

1. HEAD STYLE: HEAVY HEX HEAD
2. SCREW TYPE: STRUCTURAL BOLT

3. STANDARD: ANSI B18.2.6

4. MATERIAL: A-325 5. FINISH: GALVANIZED

@ www.mudgefasteners.com

This file and any associated information and specifications are provided for reference and evaluation purposes only and are subject to change without notice. Mudge Fasteners makes no representations, warranties, or guarantees as to the appropriateness, accuracy, completeness, or suitability for any purpose of the file, information, or specification. You are solely responsible for the use of the file, information, and specifications.

|                          |                                                    | UNIT   |
|--------------------------|----------------------------------------------------|--------|
| COMPONENT<br>DESCRIPTION | 1/2-13X1-1/2 A-325 STRUCTURAL BOLT<br>GA. DOMESTIC | INCH   |
|                          |                                                    | SHEET  |
|                          |                                                    | 1 of 1 |
| PART NUMBER              | 213D050C0150GA                                     | SCALE  |
| MATERIAL                 | A-325                                              | 2.197  |