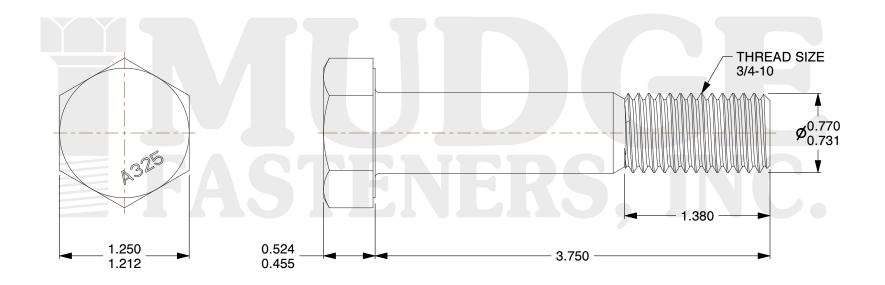

## Notes:

HEAD STYLE: HEX HEAVY HEAD
SCREW TYPE: STRUCTURAL BOLT

STANDARD: ANSI B18.2.6
MATERIAL: A194 GR.B8 304
FINISH: A194 GR.B8 304

g www.mudgefasteners.com

This file and any associated information and specifications are provided for reference and evaluation purposes only and are subject to change without notice. Mudge Fasteners makes no representations, warranties, or guarantees as to the appropriateness, accuracy, completeness, or suitability for any purpose of the file, information, or specification. You are solely responsible for the use of the file, information, and specifications.

| COMPONENT<br>DESCRIPTION | 3/4-10X3-3/4 HVY HEX A194 GR.B8 304<br>BOLT DOMESTIC | UNIT   |
|--------------------------|------------------------------------------------------|--------|
|                          |                                                      | INCH   |
|                          |                                                      | SHEET  |
|                          |                                                      | 1 of 1 |
| PART NUMBER              | 213BD075C0375B8SS304                                 | SCALE  |
| MATERIAL                 | A194 GR.B8 304                                       | 1.097  |