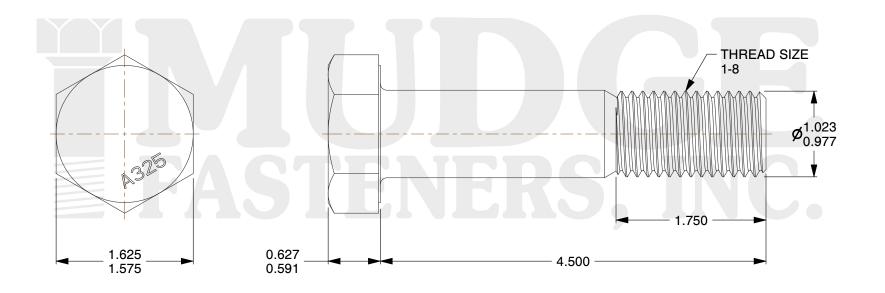

## Notes:

1. HEAD STYLE: HEX HEAVY HEAD
2. SCREW TYPE: STRUCTURAL BOLT

3. STANDARD: ANSI B18.2.6

4. MATERIAL: A-490 5. FINISH: TYPE 3

@ www.mudgefasteners.com

This file and any associated information and specifications are provided for reference and evaluation purposes only and are subject to change without notice. Mudge Fasteners makes no representations, warranties, or guarantees as to the appropriateness, accuracy, completeness, or suitability for any purpose of the file, information, or specification. You are solely responsible for the use of the file, information, and specifications.

|                          |                                      | UNIT   |
|--------------------------|--------------------------------------|--------|
| COMPONENT<br>DESCRIPTION | 1-8X4-1/2 A490 HEAVY HEX BOLT TYPE 3 | INCH   |
|                          |                                      | SHEET  |
|                          |                                      | 1 of 1 |
| PART NUMBER              | 213A100C0450T3                       | SCALE  |
| MATERIAL                 | A-490                                | 0.893  |