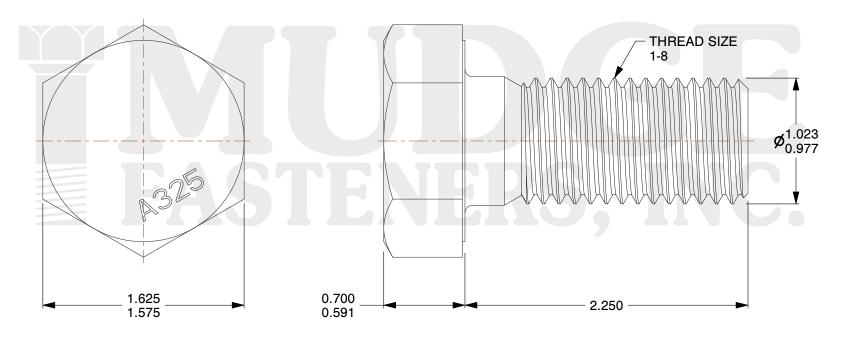

## Notes:

HEAD STYLE: HEAVY HEX HEAD
SCREW TYPE: STRUCTURAL BOLT

3. STANDARD: ANSI B18.2.6

4. MATERIAL: A-490 5. FINISH: PLAIN

@ www.mudgefasteners.com

This file and any associated information and specifications are provided for reference and evaluation purposes only and are subject to change without notice. Mudge Fasteners makes no representations, warranties, or guarantees as to the appropriateness, accuracy, completeness, or suitability for any purpose of the file, information, or specification. You are solely responsible for the use of the file, information, and specifications.

|  |                          |                                         | UNIT   |
|--|--------------------------|-----------------------------------------|--------|
|  | COMPONENT<br>DESCRIPTION | 1-8X2-1/4 A490 STRUCTURAL BOLT<br>PLAIN | INCH   |
|  |                          |                                         | SHEET  |
|  |                          |                                         | 1 of 1 |
|  | PART NUMBER              | 213A100C0225PN                          | SCALE  |
|  | MATERIAL                 | A-490                                   | 1.310  |