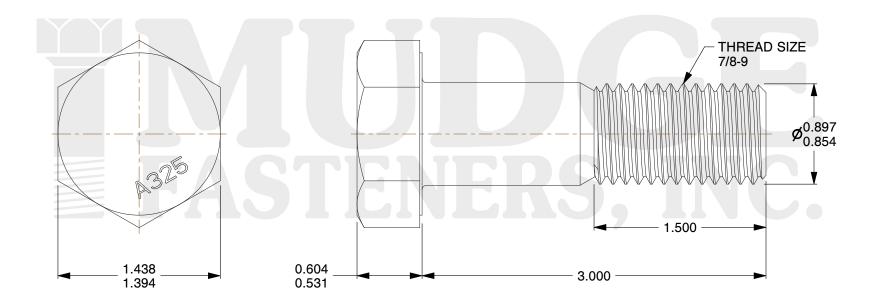

## Notes:

1. HEAD STYLE: HEAVY HEX HEAD
2. SCREW TYPE: STRUCTURAL BOLT

3. STANDARD: ANSI B18.2.6

4. MATERIAL: A-490 5. FINISH: PLAIN

@ www.mudgefasteners.com

This file and any associated information and specifications are provided for reference and evaluation purposes only and are subject to change without notice. Mudge Fasteners makes no representations, warranties, or guarantees as to the appropriateness, accuracy, completeness, or suitability for any purpose of the file, information, or specification. You are solely responsible for the use of the file, information, and specifications.

|                          |                                        | UNIT   |
|--------------------------|----------------------------------------|--------|
| COMPONENT<br>DESCRIPTION | 7/8-9X3 A-490 STRUCTURAL BOLT<br>PLAIN | INCH   |
|                          |                                        | SHEET  |
|                          |                                        | 1 of 1 |
| PART NUMBER              | 213A087C0300PN                         | SCALE  |
| MATERIAL                 | A-490                                  | 1.194  |