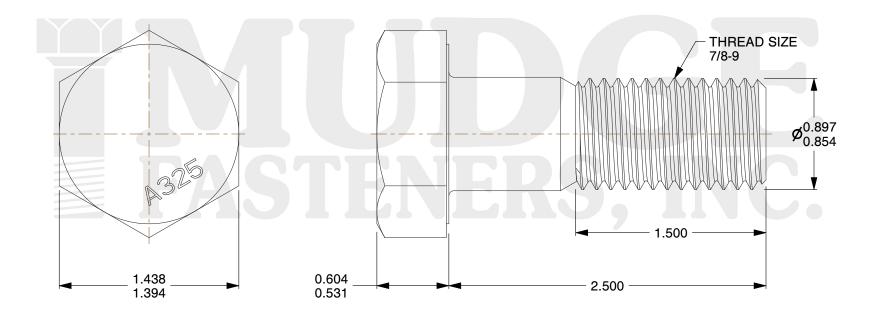

## Notes:

HEAD STYLE: HEAVY HEX HEAD
SCREW TYPE: STRUCTURAL BOLT

3. STANDARD: ANSI B18.2.6

4. MATERIAL: A-490 5. FINISH: PLAIN

@ www.mudgefasteners.com

This file and any associated information and specifications are provided for reference and evaluation purposes only and are subject to change without notice. Mudge Fasteners makes no representations, warranties, or guarantees as to the appropriateness, accuracy, completeness, or suitability for any purpose of the file, information, or specification. You are solely responsible for the use of the file, information, and specifications.

|                          |                                            | UNIT   |
|--------------------------|--------------------------------------------|--------|
| COMPONENT<br>DESCRIPTION | 7/8-9X2-1/2 A-490 STRUCTURAL BOLT<br>PLAIN | INCH   |
|                          |                                            | SHEET  |
|                          |                                            | 1 of 1 |
| PART NUMBER              | 213A087C0250PN                             | SCALE  |
| MATERIAL                 | A-490                                      | 1.321  |