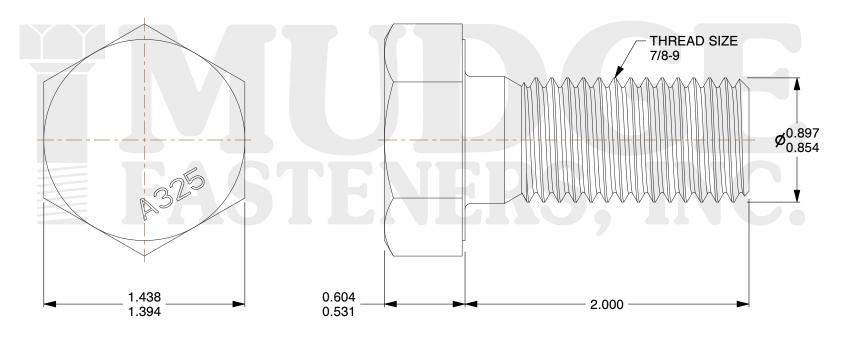

## Notes:

HEAD STYLE: HEAVY HEX HEAD
SCREW TYPE: STRUCTURAL BOLT

3. STANDARD: ANSI B18.2.6

4. MATERIAL: A-490 5. FINISH: PLAIN

@ www.mudgefasteners.com

This file and any associated information and specifications are provided for reference and evaluation purposes only and are subject to change without notice. Mudge Fasteners makes no representations, warranties, or guarantees as to the appropriateness, accuracy, completeness, or suitability for any purpose of the file, information, or specification. You are solely responsible for the use of the file, information, and specifications.

|                          |                                        | UNIT   |
|--------------------------|----------------------------------------|--------|
| COMPONENT<br>DESCRIPTION | 7/8-9X2 A-490 STRUCTURAL BOLT<br>PLAIN | INCH   |
|                          |                                        | SHEET  |
|                          |                                        | 1 of 1 |
| PART NUMBER              | 213A087C0200PN                         | SCALE  |
| MATERIAL                 | A-490                                  | 1.479  |