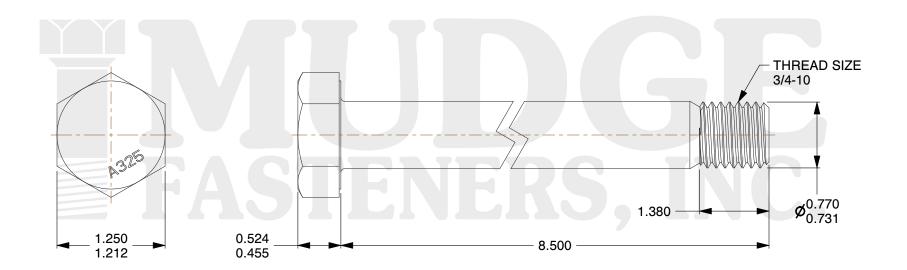

## Notes:

HEAD STYLE: HEAVY HEX HEAD
SCREW TYPE: STRUCTURAL BOLT

3. STANDARD: ANSI B18.2.6

4. MATERIAL: A-490 5. FINISH: PLAIN

@ www.mudgefasteners.com

This file and any associated information and specifications are provided for reference and evaluation purposes only and are subject to change without notice. Mudge Fasteners makes no representations, warranties, or guarantees as to the appropriateness, accuracy, completeness, or suitability for any purpose of the file, information, or specification. You are solely responsible for the use of the file, information, and specifications.

|                          |                                            | UNIT   |
|--------------------------|--------------------------------------------|--------|
| COMPONENT<br>DESCRIPTION | 3/4-10X8-1/2 A490 STRUCTURAL BOLT<br>PLAIN | INCH   |
|                          |                                            | SHEET  |
|                          |                                            | 1 of 1 |
| PART NUMBER              | 213A075C0850PN                             | SCALE  |
| MATERIAL                 | A-490                                      | 0.915  |