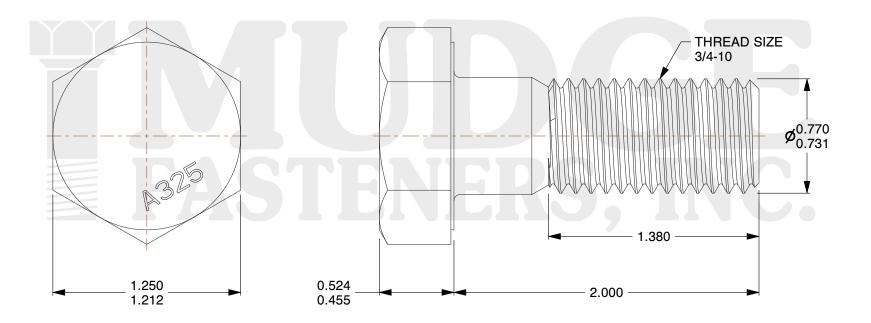

## Notes:

1. HEAD STYLE: HEAVY HEX HEAD
2. SCREW TYPE: STRUCTURAL BOLT

3. STANDARD: ANSI B18.2.6

4. MATERIAL: A-490 5. FINISH: PLAIN

@ www.mudgefasteners.com

This file and any associated information and specifications are provided for reference and evaluation purposes only and are subject to change without notice. Mudge Fasteners makes no representations, warranties, or guarantees as to the appropriateness, accuracy, completeness, or suitability for any purpose of the file, information, or specification. You are solely responsible for the use of the file, information, and specifications.

|                          |                                         | UNIT   |
|--------------------------|-----------------------------------------|--------|
| COMPONENT<br>DESCRIPTION | 3/4-10X2 A-490 STRUCTURAL BOLT<br>PLAIN | INCH   |
|                          |                                         | SHEET  |
|                          |                                         | 1 of 1 |
| PART NUMBER              | 213A075C0200PN                          | SCALE  |
| MATERIAL                 | A-490                                   | 1.589  |