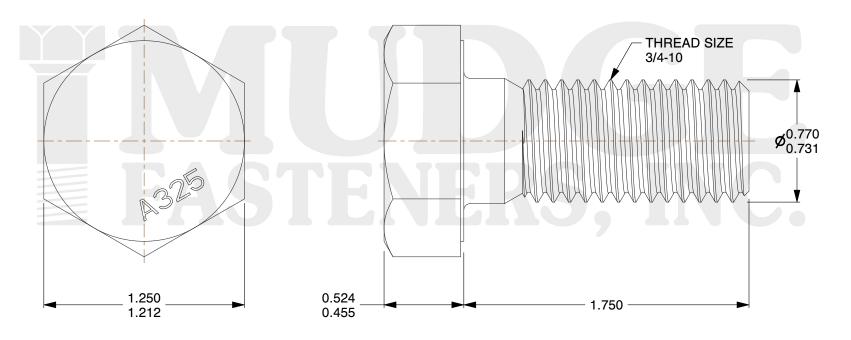

## Notes:

HEAD STYLE: HEAVY HEX HEAD
SCREW TYPE: STRUCTURAL BOLT

3. STANDARD: ANSI B18.2.6

4. MATERIAL: A-490 5. FINISH: PLAIN

@ www.mudgefasteners.com

This file and any associated information and specifications are provided for reference and evaluation purposes only and are subject to change without notice. Mudge Fasteners makes no representations, warranties, or guarantees as to the appropriateness, accuracy, completeness, or suitability for any purpose of the file, information, or specification. You are solely responsible for the use of the file, information, and specifications.

|                          |                                             | UNIT   |
|--------------------------|---------------------------------------------|--------|
| COMPONENT<br>DESCRIPTION | 3/4-10X1-3/4 A-490 STRUCTURAL BOLT<br>PLAIN | INCH   |
|                          |                                             | SHEET  |
|                          |                                             | 1 of 1 |
| PART NUMBER              | 213A075C0175PN                              | SCALE  |
| MATERIAL                 | A-490                                       | 1.697  |