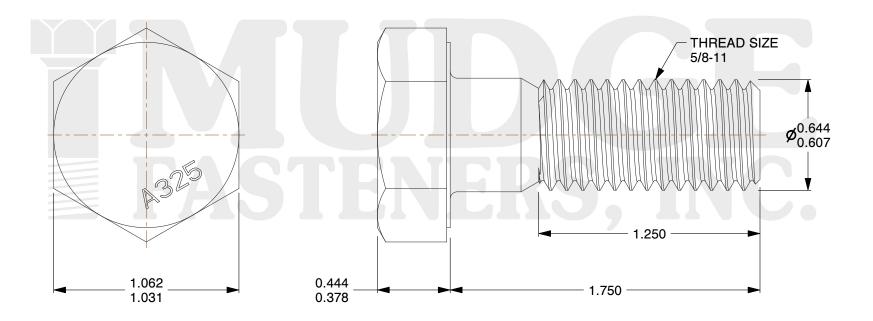

## Notes:

HEAD STYLE: HEAVY HEX HEAD
SCREW TYPE: STRUCTURAL BOLT

3. STANDARD: ANSI B18.2.6

4. MATERIAL: A-490 5. FINISH: PLAIN

@ www.mudgefasteners.com

This file and any associated information and specifications are provided for reference and evaluation purposes only and are subject to change without notice. Mudge Fasteners makes no representations, warranties, or guarantees as to the appropriateness, accuracy, completeness, or suitability for any purpose of the file, information, or specification. You are solely responsible for the use of the file, information, and specifications.

| COMPONENT<br>DESCRIPTION | 5/8-11X1-3/4 A-490 STRUCTURAL BOLT<br>PLAIN | UNIT   |
|--------------------------|---------------------------------------------|--------|
|                          |                                             | INCH   |
|                          |                                             | SHEET  |
|                          |                                             | 1 of 1 |
| PART NUMBER              | 213A062C0175                                | SCALE  |
| MATERIAL                 | A-490                                       | 1.844  |