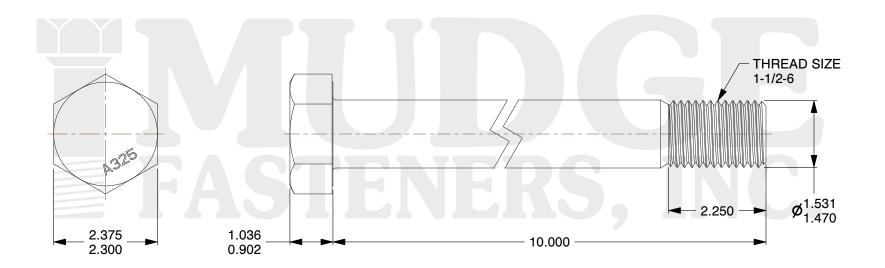

## Notes:

1. HEAD STYLE: HEAVY HEX HEAD
2. SCREW TYPE: STRUCTURAL BOLT

3. STANDARD: ANSI B18.2.6

4. MATERIAL: A-325 5. FINISH: GALVANIZED

@ www.mudgefasteners.com

This file and any associated information and specifications are provided for reference and evaluation purposes only and are subject to change without notice. Mudge Fasteners makes no representations, warranties, or guarantees as to the appropriateness, accuracy, completeness, or suitability for any purpose of the file, information, or specification. You are solely responsible for the use of the file, information, and specifications.

|                          |                                         | UNIT   |
|--------------------------|-----------------------------------------|--------|
| COMPONENT<br>DESCRIPTION | 1 1/2-6X10 A-325 STRUCTURAL BOLT<br>HDG | INCH   |
|                          |                                         | SHEET  |
|                          |                                         | 1 of 1 |
| PART NUMBER              | 213150C1000GA                           | SCALE  |
| MATERIAL                 | A-325                                   | 0.463  |