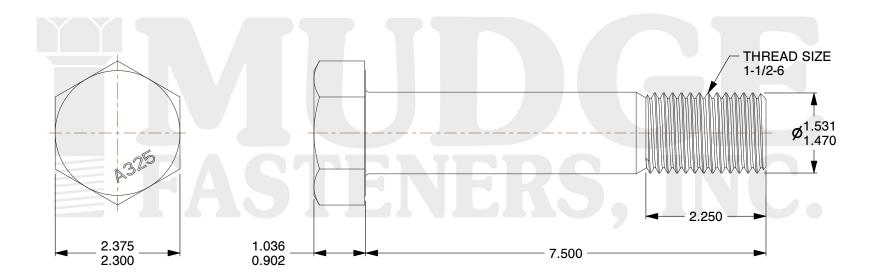

## Notes:

1. HEAD STYLE: HEAVY HEX HEAD
2. SCREW TYPE: STRUCTURAL BOLT

3. STANDARD: ANSI B18.2.6

4. MATERIAL: A-325 5. FINISH: GALVANIZED

@ www.mudgefasteners.com

This file and any associated information and specifications are provided for reference and evaluation purposes only and are subject to change without notice. Mudge Fasteners makes no representations, warranties, or guarantees as to the appropriateness, accuracy, completeness, or suitability for any purpose of the file, information, or specification. You are solely responsible for the use of the file, information, and specifications.

|                          |                                                   | UNIT   |
|--------------------------|---------------------------------------------------|--------|
| COMPONENT<br>DESCRIPTION | 1 1/2-6X7-1/2 A-325 STRUCTURAL BOLT<br>GALVANIZED | INCH   |
|                          |                                                   | SHEET  |
|                          |                                                   | 1 of 1 |
| PART NUMBER              | 213150C0750GA                                     | SCALE  |
| MATERIAL                 | A-325                                             | 0.556  |