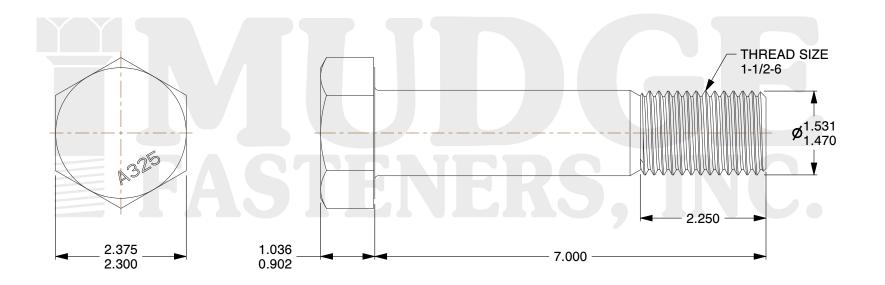

## Notes:

HEAD STYLE: HEAVY HEX HEAD
SCREW TYPE: STRUCTURAL BOLT

3. STANDARD: ANSI B18.2.6

4. MATERIAL: A-325

5. FINISH: ZINC PLATED

@ www.mudgefasteners.com

This file and any associated information and specifications are provided for reference and evaluation purposes only and are subject to change without notice. Mudge Fasteners makes no representations, warranties, or guarantees as to the appropriateness, accuracy, completeness, or suitability for any purpose of the file, information, or specification. You are solely responsible for the use of the file, information, and specifications.

|                          |                                                | UNIT   |
|--------------------------|------------------------------------------------|--------|
| COMPONENT<br>DESCRIPTION | 1 1/2-6X7 A-325 STRUCTURAL BOLT<br>ZINC PLATED | INCH   |
|                          |                                                | SHEET  |
|                          |                                                | 1 of 1 |
| PART NUMBER              | 213150C0700ZC                                  | SCALE  |
| MATERIAL                 | A-325                                          | 0.582  |