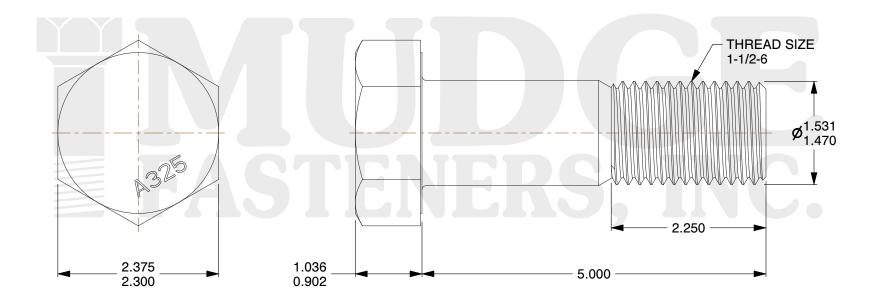

## Notes:

1. HEAD STYLE: HEAVY HEX HEAD
2. SCREW TYPE: STRUCTURAL BOLT

3. STANDARD: ANSI B18.2.6

4. MATERIAL: A-325 5. FINISH: PLAIN

@ www.mudgefasteners.com

This file and any associated information and specifications are provided for reference and evaluation purposes only and are subject to change without notice. Mudge Fasteners makes no representations, warranties, or guarantees as to the appropriateness, accuracy, completeness, or suitability for any purpose of the file, information, or specification. You are solely responsible for the use of the file, information, and specifications.

| COMPONENT<br>DESCRIPTION | 1 1/2-6X5 A-325 STRUCTURAL BOLT<br>PLAIN_ | UNIT   |
|--------------------------|-------------------------------------------|--------|
|                          |                                           | INCH   |
|                          |                                           | SHEET  |
|                          |                                           | 1 of 1 |
| PART NUMBER              | 213150C0500PN                             | SCALE  |
| MATERIAL                 | A-325                                     | 0.717  |