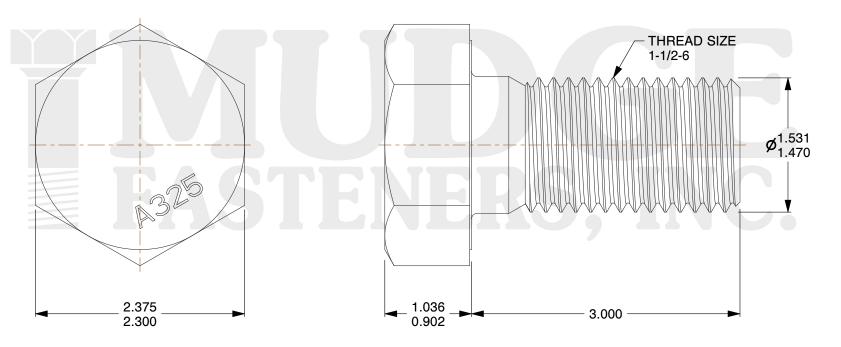

## Notes:

HEAD STYLE: HEAVY HEX HEAD
SCREW TYPE: STRUCTURAL BOLT

3. STANDARD: ANSI B18.2.6

4. MATERIAL: A-3255. FINISH: GALVANIZED

@ www.mudgefasteners.com

This file and any associated information and specifications are provided for reference and evaluation purposes only and are subject to change without notice. Mudge Fasteners makes no representations, warranties, or guarantees as to the appropriateness, accuracy, completeness, or suitability for any purpose of the file, information, or specification. You are solely responsible for the use of the file, information, and specifications.

|                          |                                        | UNIT   |
|--------------------------|----------------------------------------|--------|
| COMPONENT<br>DESCRIPTION | 1 1/2-6X3 A-325 STRUCTURAL BOLT<br>HDG | INCH   |
|                          |                                        | SHEET  |
|                          |                                        | 1 of 1 |
| PART NUMBER              | 213150C0350GA                          | SCALE  |
| MATERIAL                 | A-325                                  | 0.932  |