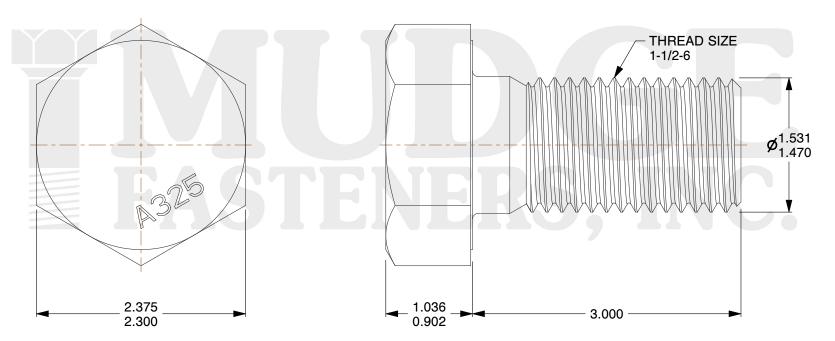

## Notes:

HEAD STYLE: HEAVY HEX HEAD
SCREW TYPE: STRUCTURAL BOLT

3. STANDARD: ANSI B18.2.6

4. MATERIAL: A-325 5. FINISH: PLAIN

@ www.mudgefasteners.com

This file and any associated information and specifications are provided for reference and evaluation purposes only and are subject to change without notice. Mudge Fasteners makes no representations, warranties, or guarantees as to the appropriateness, accuracy, completeness, or suitability for any purpose of the file, information, or specification. You are solely responsible for the use of the file, information, and specifications.

| COMPONENT<br>DESCRIPTION | 1 1/2-6X3 A-325 STRUCTURAL BOLT<br>PLAIN_ | UNIT   |
|--------------------------|-------------------------------------------|--------|
|                          |                                           | INCH   |
|                          |                                           | SHEET  |
|                          |                                           | 1 of 1 |
| PART NUMBER              | 213150C0300PN                             | SCALE  |
| MATERIAL                 | A-325                                     | 0.932  |