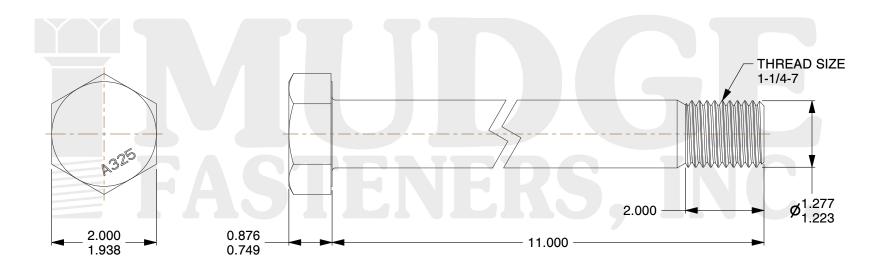

## Notes:

1. HEAD STYLE: HEAVY HEX HEAD
2. SCREW TYPE: STRUCTURAL BOLT

3. STANDARD: ANSI B18.2.6

4. MATERIAL: A-3255. FINISH: GALVANIZED

g www.mudgefasteners.com

This file and any associated information and specifications are provided for reference and evaluation purposes only and are subject to change without notice. Mudge Fasteners makes no representations, warranties, or guarantees as to the appropriateness, accuracy, completeness, or suitability for any purpose of the file, information, or specification. You are solely responsible for the use of the file, information, and specifications.

| COMPONENT<br>DESCRIPTION | 1-1/4-7X11 A-325 STRUCTURAL BOLT<br>GALVANIZED | UNIT   |
|--------------------------|------------------------------------------------|--------|
|                          |                                                | INCH   |
|                          |                                                | SHEET  |
|                          |                                                | 1 of 1 |
| PART NUMBER              | 213125C1100GA                                  | SCALE  |
| MATERIAL                 | A-325                                          | 0.554  |