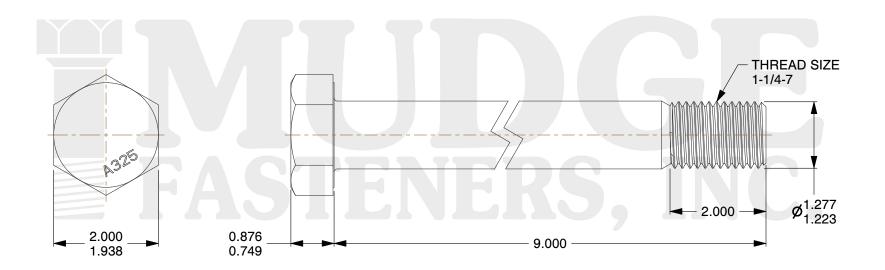

## Notes:

1. HEAD STYLE: HEAVY HEX HEAD
2. SCREW TYPE: STRUCTURAL BOLT

3. STANDARD: ANSI B18.2.6

4. MATERIAL: A-325

5. FINISH: ZINC PLATED

@www.mudgefasteners.com

This file and any associated information and specifications are provided for reference and evaluation purposes only and are subject to change without notice. Mudge Fasteners makes no representations, warranties, or guarantees as to the appropriateness, accuracy, completeness, or suitability for any purpose of the file, information, or specification. You are solely responsible for the use of the file, information, and specifications.

|                          |                                                | UNIT   |
|--------------------------|------------------------------------------------|--------|
| COMPONENT<br>DESCRIPTION | 1-1/4-7X9 A-325 STRUCTURAL BOLT<br>ZINC PLATED | INCH   |
|                          |                                                | SHEET  |
|                          |                                                | 1 of 1 |
| PART NUMBER              | 213125C0900ZC                                  | SCALE  |
| MATERIAL                 | A-325                                          | 0.554  |