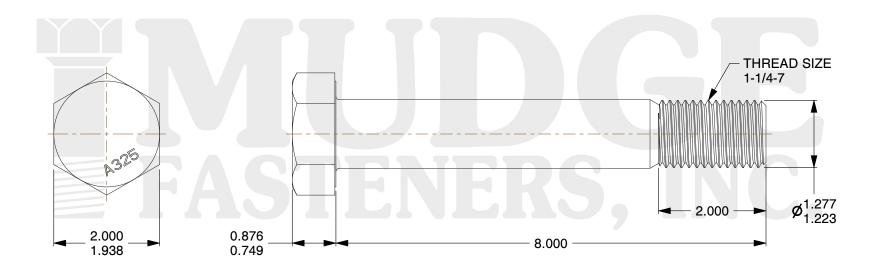

## Notes:

1. HEAD STYLE: HEAVY HEX HEAD
2. SCREW TYPE: STRUCTURAL BOLT

3. STANDARD: ANSI B18.2.6

4. MATERIAL: A-325 5. FINISH: GALVANIZED

@ www.mudgefasteners.com

This file and any associated information and specifications are provided for reference and evaluation purposes only and are subject to change without notice. Mudge Fasteners makes no representations, warranties, or guarantees as to the appropriateness, accuracy, completeness, or suitability for any purpose of the file, information, or specification. You are solely responsible for the use of the file, information, and specifications.

| COMPONENT<br>DESCRIPTION | 1-1/4-7X8 A-325 STRUCTURAL BOLT<br>GALVANIZED | UNIT   |
|--------------------------|-----------------------------------------------|--------|
|                          |                                               | INCH   |
|                          |                                               | SHEET  |
|                          |                                               | 1 of 1 |
| PART NUMBER              | 213125C0800GA                                 | SCALE  |
| MATERIAL                 | A-325                                         | 0.560  |