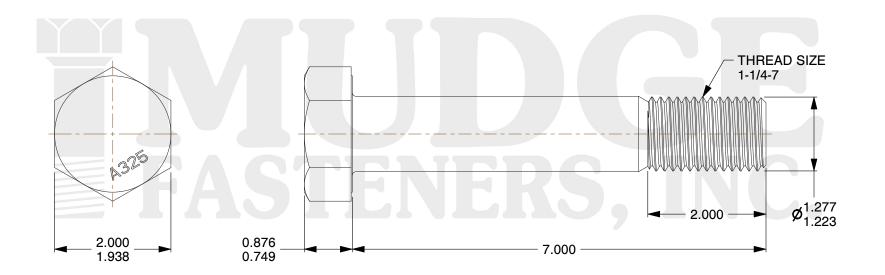

## Notes:

HEAD STYLE: HEAVY HEX HEAD
SCREW TYPE: STRUCTURAL BOLT

3. STANDARD: ANSI B18.2.6

4. MATERIAL: A-3255. FINISH: GALVANIZED

@ www.mudgefasteners.com

This file and any associated information and specifications are provided for reference and evaluation purposes only and are subject to change without notice. Mudge Fasteners makes no representations, warranties, or guarantees as to the appropriateness, accuracy, completeness, or suitability for any purpose of the file, information, or specification. You are solely responsible for the use of the file, information, and specifications.

|                          |                                               | UNIT   |
|--------------------------|-----------------------------------------------|--------|
| COMPONENT<br>DESCRIPTION | 1-1/4-7X7 A-325 STRUCTURAL BOLT<br>GALVANIZED | INCH   |
|                          |                                               | SHEET  |
|                          |                                               | 1 of 1 |
| PART NUMBER              | 213125C0700GA                                 | SCALE  |
| MATERIAL                 | A-325                                         | 0.616  |