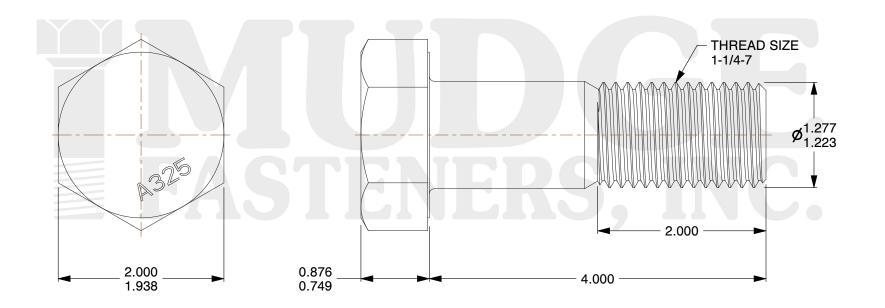

## Notes:

HEAD STYLE: HEAVY HEX HEAD
SCREW TYPE: STRUCTURAL BOLT

3. STANDARD: ANSI B18.2.6

4. MATERIAL: A-325

5. FINISH: ZINC PLATED

@ www.mudgefasteners.com

This file and any associated information and specifications are provided for reference and evaluation purposes only and are subject to change without notice. Mudge Fasteners makes no representations, warranties, or guarantees as to the appropriateness, accuracy, completeness, or suitability for any purpose of the file, information, or specification. You are solely responsible for the use of the file, information, and specifications.

|                       |                                                | ONIT   |
|-----------------------|------------------------------------------------|--------|
| COMPONENT DESCRIPTION | 1-1/4-7X4 A-325 STRUCTURAL BOLT<br>ZINC PLATED | INCH   |
|                       |                                                | SHEET  |
|                       |                                                | 1 of 1 |
| PART NUMBER           | 213125C0400ZC                                  | SCALE  |
| MATERIAL              | A-325                                          | 0.877  |